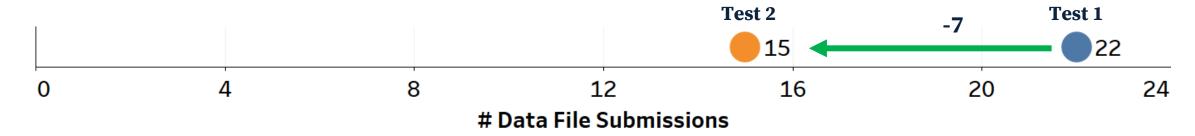

#### **2023 Accomplishments:**

- Submitted two data submission cycles testing measure logic and rolling 12-month measurement periods.
- Less files submitted in Cycle Test 2 = less data validation errors to fix!
- Measure reporting capability differs across CalHIVE BHI
- BluePath Health aims to improve data reporting from POs for CalHIVE BHI measures