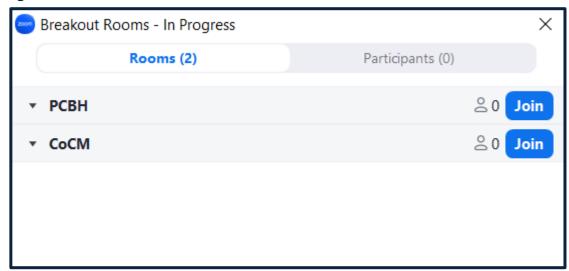

#### **Break-out Room**

- Self-selecting breakout rooms based on the topic you want to discuss
- Breakout rooms will be open for 15 minutes
- Click on breakout room icon at the bottom right of your toolbar
- Select your corresponding model and click
   Join

**Breakout Rooms** 