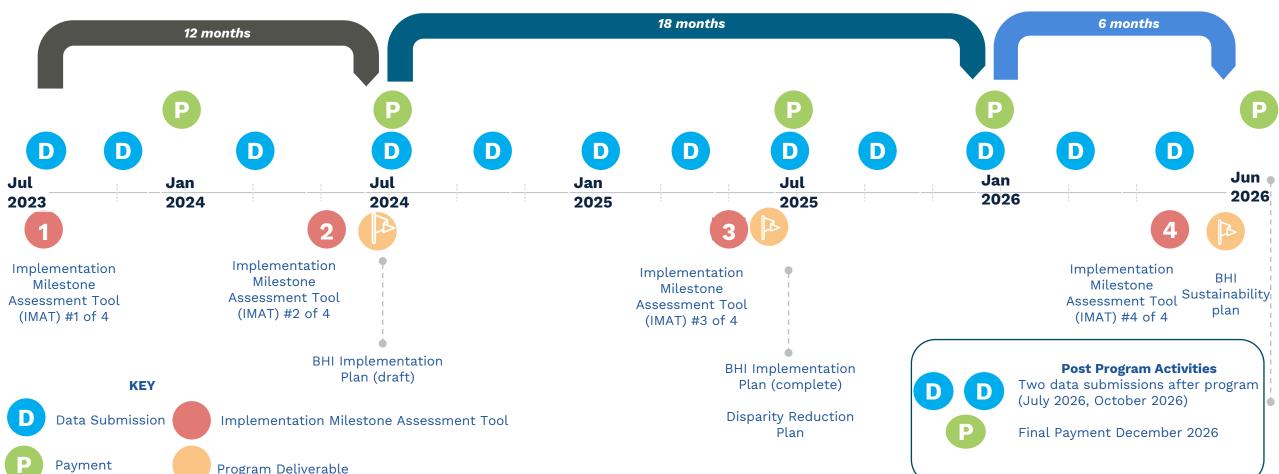

## CalHIVE BHI

Program Deliverables

Updated 6/30/23

# CalHIVE Behavioral Health Integration (BHI) Improvement Collaborative

#### **PREPARE**

- Build team
- Readiness assessment & recommendations
- Select integration model and pilot site
- Report and analyze BH screening data

#### **IMPLEMENT**

- Implement care model at pilot site
- Adopt clinical, data, operational workflows, including training
- Analyze and improve patient engagement
- Create disparity reduction plan

### **SCALE**

- Analyze pilot progress, identify improvement and spread plan
- Craft sustainability plan
- Complete documentation and communication